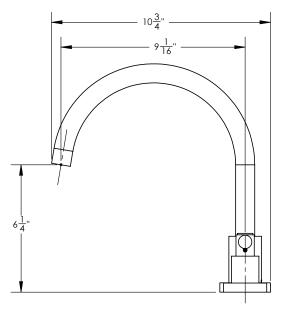

## **TECHNICAL DETAILS**

ADA Compliance: Yes Deck Thickness Maximum: 2" Deck Thickness Minimum: 1/8" Fitting Hole Diameter: 1 1/8" Number of Holes: Three Hole Number of Handles: Two Handle Spread Maximum: 12" Handle Spread Minimum: 8" Handle Turn Angle: Quarter Turn Spout Reach: 9 1/16" Spout Height: 11 1/4" Inlet Connection Type: Male 3/4" NPT Installation Type: Deck Mounted Primary Material: Brass Valve Material: Ceramic Flow Restriction: Full Flow Water Pressure Maximum: 85 PSI Water Pressure Minimum: 20 PSI Water Pressure Recommended: 60 PSI