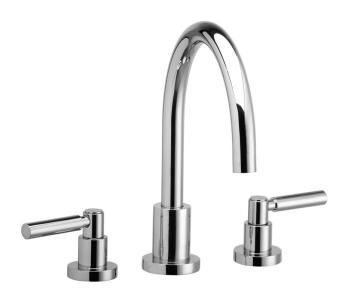

### Deck Tub Set with Lever Handles

#### **PRODUCT FEATURES**

- Style: Contemporary
- Collection: Basic
- Temperature Controlled By Handles
- Lever Handles