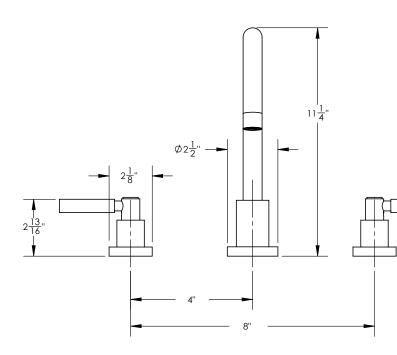

## **TECHNICAL DETAILS**

ADA Compliance: Yes Deck Thickness Maximum: 2" Deck Thickness Minimum: 1/8" Fitting Hole Diameter: 1 1/8" Number of Holes: Three Hole Number of Handles: Two Handle Spread Maximum: 12" Handle Spread Minimum: 8" Handle Turn Angle: Quarter Turn Spout Reach: 9 1/16" Spout Height: 11 1/4" Inlet Connection Type: Male 3/4" NPT Installation Type: Deck Mounted Primary Material: Brass Valve Material: Ceramic Flow Restriction: Full Flow Water Pressure Maximum: 85 PSI Water Pressure Minimum: 20 PSI Water Pressure Recommended: 60 PSI